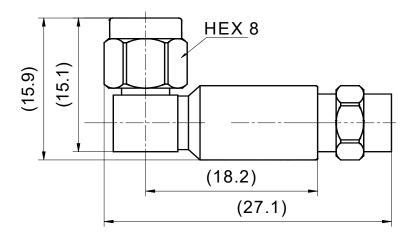

## SMA-JW501

\*Dimensions are in mm

| Configuration                |                         |
|------------------------------|-------------------------|
| Connector 1 Type             | SMA Male                |
| Connector 1 Impedance        | 50 Ohms                 |
| Connector 1 Polarity         | Standard                |
| Body Style                   | Right Angle             |
| Connector Mount Method       | None                    |
| Connector 2 Interface Type   | 205A, 210A, 210B Series |
| Cable Attachment Method      | Solder                  |
| Electrical Specification     | ns                      |
| Frequency                    | DC to 18 GHz            |
| Insertion Loss (dB)          | $\leq$ 0.1 xSqt.(f_GHz) |
| VSWR /Return Loss            | ≤ 1.25                  |
| <b>Materials Information</b> |                         |
| Center Contact               | CuBe Gold Plated        |
| Outer Contact                | Brass Nickel Plated     |
| Nut                          | Stainless Steel         |
| Dielectric                   | PTFE                    |
| <b>Environmental Data</b>    |                         |
| Temperature Range            | -40°C to +165°C         |
| 2011/65/EU(RoHS)             | Compliant               |